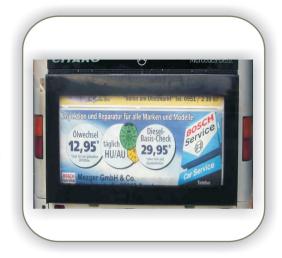

# **BUS SCROLLER (Rear Side)**

### **About Product**

Our ultra slim Bus rear scrolling boxes allow you to house up to 24 ads in one location. Available in sizes up to six sheet and larger. This option can be applied to vehicles as well as static locations and allows advertisers to maximizes the number of messages available to client groups while dramatically reducing maintenance costs.

This rolling advertising can open a world of a additional possibilities for your advertising needs. These panels can be fitted to virtually any bus, transporter, coach, trailer or truck.

By using our auto or manual modes you can also determine the length of time an ad should be viewed for.