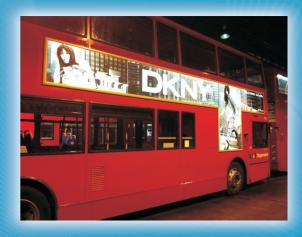

### **About Product**

Bus LED Panels are the instant Eye catching, cost effective method of mobile vehicle advertising. It's available in Static, animated and digital form. This mobile advertising can open a world of a additional possibilities for your advertising needs. These panels can be fitted to virtually any bus, transporter, coach, trailer or truck. The 24 panels are made up of thousands of blue LEDs bright enough so that passerby can see the messaging during day or night. Make your advertising work to its maximum potential by using Side or Rear bus panel.

Illuminated bus sides guarantee that your advertising will continue to reach potential clients day and night. These evenly backlit adverts create additional opportunities to be seen and can increase your ability to target new customer sectors who would not normally see your advertising throughout the day.

#### Features:

- Enhance the impact of your advertising.
- Capture your audience's attention with T-side campaigns.
- Available in various different sizes and shapes.
- Available as digital, illuminated and animated panels.
- LED backlit panel provide a uniform light with no stripping of light and dark areas.
- Lightweight & thin screen design.
- Easy Installation / Modular Design.
- Moisture proof and waterproof design.