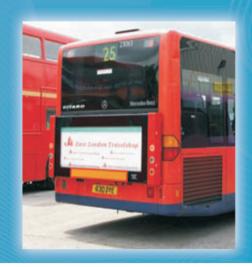

# **BUS SCROLLER (Rear Side)**

### **About Product**

Our ultra slim Bus rear scrolling boxes allow you to house up to 24 ads in one location. Available in sizes up to six sheet and larger. This option can be applied to vehicles as well as static locations and allows advertisers to maximizes the number of messages available to client groups while dramatically reducing maintenance costs.

This rolling advertising can open a world of a additional possibilities for your advertising needs. These panels can be fitted to virtually any bus, transporter, coach, trailer or truck.

By using our auto or manual modes you can also determine the length of time an ad should be viewed for.

## Features:

- The advertising impact is intensifies by the vibrant. backlighting, brilliant colors, digitally crisp images, and the continuous motion of the display.
- High-resolution high-impact full-color posters.
- The constant movement and changing content of Scrolling
- Displays. contribute significantly to focus potential consumers on the advertisements.
- Multi advertising messages at one place.
- Energy saving LED Backlight as option.
- Eye-catching attention by scrolling images.
- Each Poster can be adjusted between 0-1 hours.