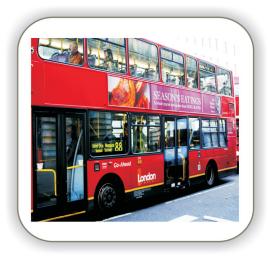

# **BUS SCROLLER (Rear Side)**

### **About Product**

Our ultra slim Bus rear scrolling boxes allow you to house up to 24 ads in one location. Available in sizes up to six sheet and larger. This option can be applied to vehicles as well as static locations and allows advertisers to maximizes the number of messages available to client groups while dramatically reducing maintenance costs.

This rolling advertising can open a world of a additional possibilities for your advertising needs. These panels can be fitted to virtually any bus, transporter, coach, trailer or truck.

By using our auto or manual modes you can also determine the length of time an ad should be viewed for.

## Features:

- The advertising impact is intensifies by the vibrant. backlighting, brilliant colors, digitally crisp images, and the continuous motion of the display.
- High-resolution high-impact full-color posters.
- The constant movement and changing content of Scrolling
- Displays. contribute significantly to focus potential consumers on the advertisements.
- Multi advertising messages at one place.
- Energy saving LED Backlight as option.
- Eye-catching attention by scrolling images.
- Each Poster can be adjusted between 0-1 hours.